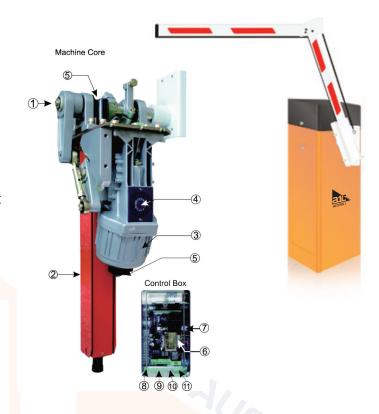

### **OPTIONS**

- 1. Manual release.
- Machine core adopting compression spring, effectively avoids accidents caused by spring breaking.
- 3. Die-casting aluminum alloy motor, precise operation and good at thermal radiation.
- 4. Motor with cooling fan to ensure overheat protection.
- 5. Double safety limit switches (photo-electricity limit switch/motor memory sensor)
- 6. Reversing on obstacle.
- 7. Auto-closing.
- 8. Support infrared photocell for anti-bumping function (Optional).
- 9. Support external or internal vehicle loop detector (Optional).
- 10. Traffic light interface available.
- 11. Wired control (switch signal) / Remotecontrol (418MHz).