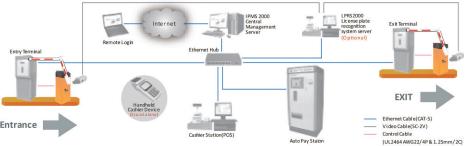

motor memory sensor)
- 6. Reversing on obstacle.
- 7. Auto-closing.
- 8. Support infrared photocell for anti-bumping function (Optional).
- 9. Support external or internal vehicle loop detector (Optional).
- 10. Traffic light interface available.
- 11. Wired control (switch signal) / Remotecontrol (418MHz).



### TECHNICAL SPECIFICATIONS

| Power Supply        | AC110/220V ± 10% , 50/60Hz |
|---------------------|----------------------------|
| Motor               | 220V / 120W Single phase   |
| Working Temperature | -20° ~ +75°C               |
| Weight              | 70 Kg                      |
| Gate arm length     | 3 M                        |
| Gate opening time   | 3 seconds                  |
|                     |                            |



### SYSTEM AND WIRING DIAGRAM