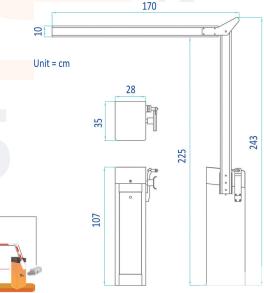

### TECHNICAL SPECIFICATIONS

| Power Supply        | AC110/220V ± 10% , 50/60Hz |
|---------------------|----------------------------|
| Motor               | 220V / 120W Single phase   |
| Working Temperature | -20° ~ +75°C               |
| Weight              | 70 Kg                      |
| Gate arm length     | 3 M                        |
| Gate opening time   | 3 seconds                  |
|                     |                            |