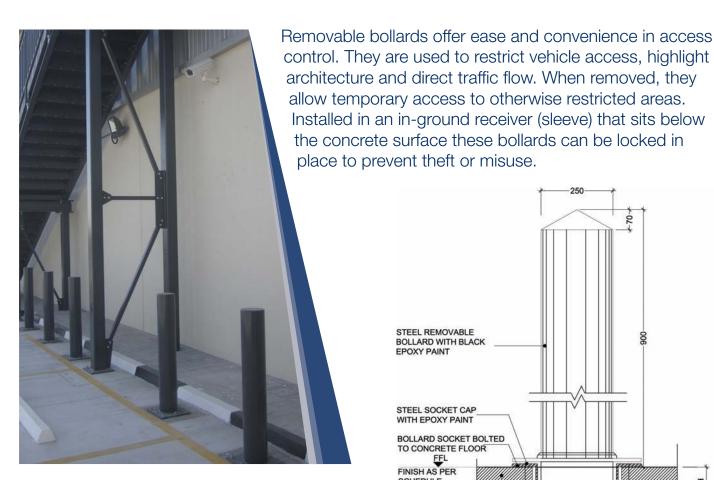

## GALVANISED STEEL REMOVABLE BOLLARDS

**FEATURES** 

- Removable
- Heavy Duty
- Easy to Install
- Custom Designed
- Range of Colours

|                                     | HEIGHT                        | DIAMETER | THICKNESS | MATERIAL            | SLEEVE<br>DEPTH | FINISH               |
|-------------------------------------|-------------------------------|----------|-----------|---------------------|-----------------|----------------------|
| GALVANISED STEEL REMOVABLE BOLLARDS |                               |          |           |                     |                 |                      |
|                                     | 900 mm<br>(from ground level) | 250 mm   | 8 mm      | Galvanised<br>steel | 150 mm          | Balck epoxy<br>paint |