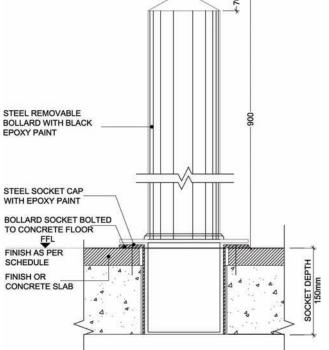

## GALVANISED STEEL REMOVABLE BOLLARDS

**FEATURES** 

- Removable
- Heavy Duty
- Easy to Install
- Custom Designed
- Range of Colours

|                                     | HEIGHT                        | DIAMETER | THICKNESS | MATERIAL            | SLEEVE<br>DEPTH | FINISH               |
|-------------------------------------|-------------------------------|----------|-----------|---------------------|-----------------|----------------------|
| GALVANISED STEEL REMOVABLE BOLLARDS |                               |          |           |                     |                 |                      |
|                                     | 900 mm<br>(from ground level) | 250 mm   | 8 mm      | Galvanised<br>steel | 150 mm          | Balck epoxy<br>paint |