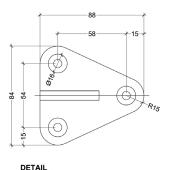

#### **FEATURES**

- Heavy Duty
- High Quality
- Custom Fitted
- Cut to Length

|          | HEIGHT             | LENGTH                            | DIAMETER                                 | THICKNESS          | MATERIAL                               | FIXING            | FINISH                                                              |
|----------|--------------------|-----------------------------------|------------------------------------------|--------------------|----------------------------------------|-------------------|---------------------------------------------------------------------|
| PEDESTAL |                    |                                   |                                          |                    |                                        |                   |                                                                     |
|          | 200 mm<br>& Custom | -                                 | -                                        | 10 mm<br>& Custom  | SS304<br>SS316<br>SS316L<br>Mild Steel | Screw<br>Adhesive | SS Brushed<br>SS Polished<br>Galvanised<br>Painted<br>Powder Coated |
| RAIL     |                    |                                   |                                          |                    |                                        |                   |                                                                     |
|          | -                  | 6LM Lengths<br>&<br>Cut to Length | 2", 2.5"<br>3", 3.5"<br>4", 7"<br>Custom | 1.2 mm<br>& Custom | SS304<br>SS316<br>SS316L<br>Mild Steel | -                 | SS Brushed<br>SS Polished<br>Galvanised<br>Painted<br>Powder Coated |