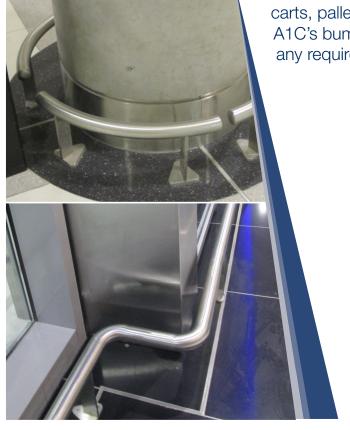

## **TECHNICAL DATA SHEET BUMP RAIL**

An ideal solution for potecting your assets from shopping carts, pallet jacks, motorised floor scrubbers and more, A1C's bump rail can be custom designed and fitted to suit any requirement.

#### **FEATURES**

- Heavy Duty
- High Quality
- Custom Fitted
- Cut to Length

|          | HEIGHT             | LENGTH                            | DIAMETER                                 | THICKNESS          | MATERIAL                               | FIXING            | FINISH                                                              |
|----------|--------------------|-----------------------------------|------------------------------------------|--------------------|----------------------------------------|-------------------|---------------------------------------------------------------------|
| PEDESTAL |                    |                                   |                                          |                    |                                        |                   |                                                                     |
|          | 200 mm<br>& Custom | -                                 | -                                        | 10 mm<br>& Custom  | SS304<br>SS316<br>SS316L<br>Mild Steel | Screw<br>Adhesive | SS Brushed<br>SS Polished<br>Galvanised<br>Painted<br>Powder Coated |
| RAIL     |                    |                                   |                                          |                    |                                        |                   |                                                                     |
|          | -                  | 6LM Lengths<br>&<br>Cut to Length | 2", 2.5"<br>3", 3.5"<br>4", 7"<br>Custom | 1.2 mm<br>& Custom | SS304<br>SS316<br>SS316L<br>Mild Steel | -                 | SS Brushed<br>SS Polished<br>Galvanised<br>Painted<br>Powder Coated |