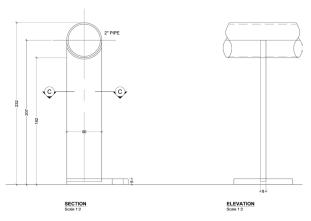

#### **FEATURES**

- Heavy Duty
- High Quality
- Custom Fitted
- Cut to Length

|          | HEIGHT             | LENGTH                            | DIAMETER                                 | THICKNESS          | MATERIAL                               | FIXING            | FINISH                                                              |
|----------|--------------------|-----------------------------------|------------------------------------------|--------------------|----------------------------------------|-------------------|---------------------------------------------------------------------|
| PEDESTAL |                    |                                   |                                          |                    |                                        |                   |                                                                     |
|          | 200 mm<br>& Custom | -                                 | -                                        | 10 mm<br>& Custom  | SS304<br>SS316<br>SS316L<br>Mild Steel | Screw<br>Adhesive | SS Brushed<br>SS Polished<br>Galvanised<br>Painted<br>Powder Coated |
| RAIL     |                    |                                   |                                          |                    |                                        |                   |                                                                     |
|          | -                  | 6LM Lengths<br>&<br>Cut to Length | 2", 2.5"<br>3", 3.5"<br>4", 7"<br>Custom | 1.2 mm<br>& Custom | SS304<br>SS316<br>SS316L<br>Mild Steel | -                 | SS Brushed<br>SS Polished<br>Galvanised<br>Painted<br>Powder Coated |