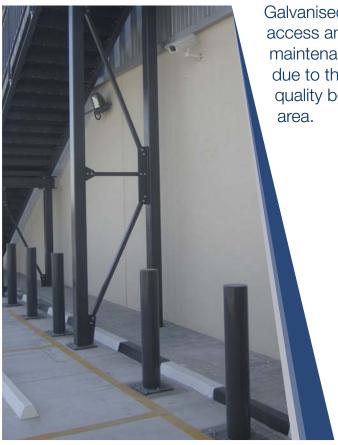

## **GALVANISED STEEL BOLLARDS**

Galvanised steel bollards are an effective way to restrict access and highlight architecture and are virtually maintenance free. Offering an exceptionally long service life due to their durable galvanised steel material, these high quality bollards are a cost-effective way to protect any area.