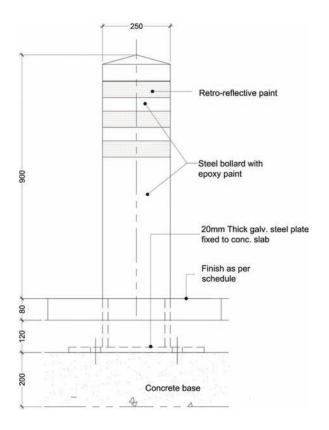

## **FEATURES**

- Heavy Duty
- Custom Designed
- Easy to Install
- Range of Colours

|                           | HEIGHT                        | DIAMETER | THICKNESS | MATERIAL         | FINISH                                    |
|---------------------------|-------------------------------|----------|-----------|------------------|-------------------------------------------|
| GALVANISED STEEL BOLLARDS |                               |          |           |                  |                                           |
|                           | 900 mm<br>(from ground level) | 250 mm   | 8 mm      | Galvanised steel | Black epoxy<br>Retro Reflective<br>Paints |